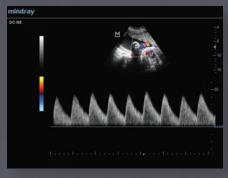

igned to capture low velocity flow
- Auto IMT: automatically detect and calculate intima-media thickness

## efficiency

- The intelligent one key iTouch™ function instantly optimizes B, Color and PW modes
- iPower: When you are on the go, iPower provides you with one hour of continuous scanning with the high capacity built in battery
- Auto Measurement: Auto measurement functions like Auto Doppler Trace and Auto IMT offer you fast scanning processes and quality results
- Data Management: It's all about saving you time with one key automation functions, data management, and auto measurements. DC-N3 lets you spend more time focusing on your patients.



Review with iStation



Time-saving Data Management









Prostate



Tescticle Hydrocele



Median Nerve



Thyroid with Multi-masses



Umbilical Flow



Uterus



Aortic Regurgitation



Iliac Artery





#### Exceptional service and support

Mindray is a global medical device business with three established segments: Patient Monitoring and Life Support Products, *In-Vitro* Diagnostic Products and Medical Imaging Systems. With more than 8,000 employees and with R&D centers on three continents, Mindray offers the medical community a range of innovative solutions designed to contain costs while ensuring the highest quality of patient care.

Mindray's clinical education specialists provide your staff with comprehensive, on-site training and in-service on demand 24-hours a day, 7-days a week.

Our dedicated field service and in-house technical support organization are one of the largest direct service teams in the industry.