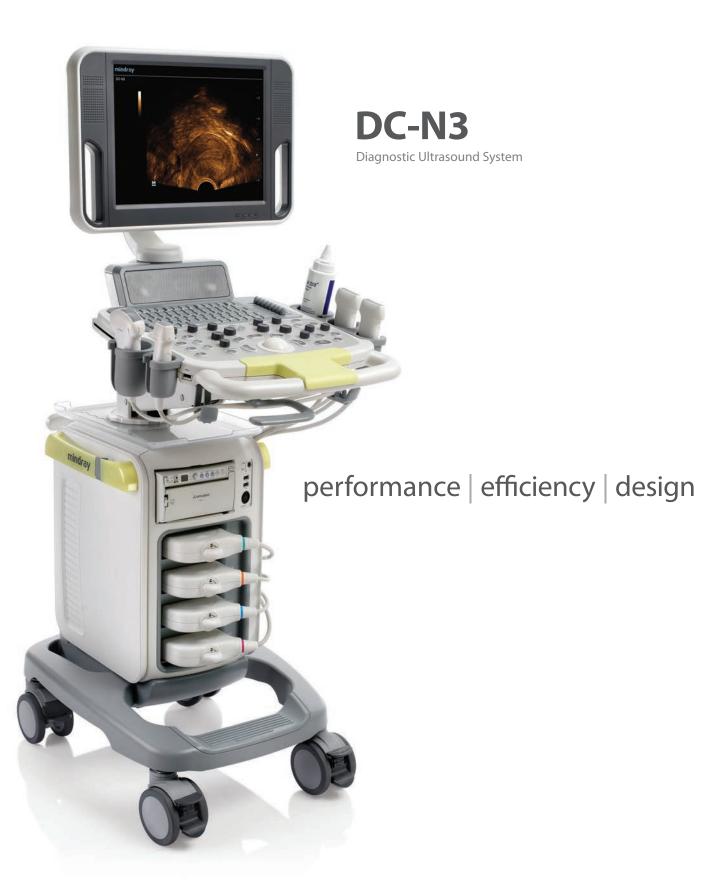

# DC-N3

#### Diagnostic Ultrasound System

DC-N3 is fully featured color ultrasound system that supports your needs for faster, reliable and accurate diagnosis. Performance, efficiency, and design are staples of this product that provides an outstanding experience. Compact, easy to use, and ergonomic, it can be moved and positioned effortlessly. Streamlined automation functions and data management let you focus on the patient.

### performance

DC-N3 is equipped with advanced technologies that guarantees excellent performance. It is a unique system that is setting new standards in this segment. Serving a wide variety of diagnostic requirements with a broad range of transducers.

## efficiency

- The intelligent one key iTouch™ function instantly optimizes B, Color and PW modes
- iPower: When you are on the go, iPower provides you with one hour of continuous scanning with the high capacity built in battery
- Auto Measurement: Auto measurement functions like Auto Doppler Trace and Auto IMT offer you fast scanning processes and quality results
- Data Management: It's all about saving you time with one key automation functions, data management, and auto measurements. DC-N3 lets you spend more time focusing on your patients.