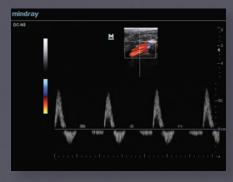

Review with iStation

Time-saving Data Management

Prostate

Tescticle Hydrocele

Median Nerve

Thyroid with Multi-masses

Umbilical Flow

Uterus