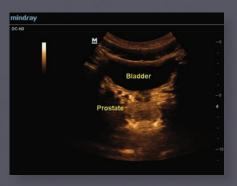

Review with iStation

Time-saving Data Management

Prostate

Tescticle Hydrocele

Median Nerve

Thyroid with Multi-masses

Umbilical Flow

Uterus