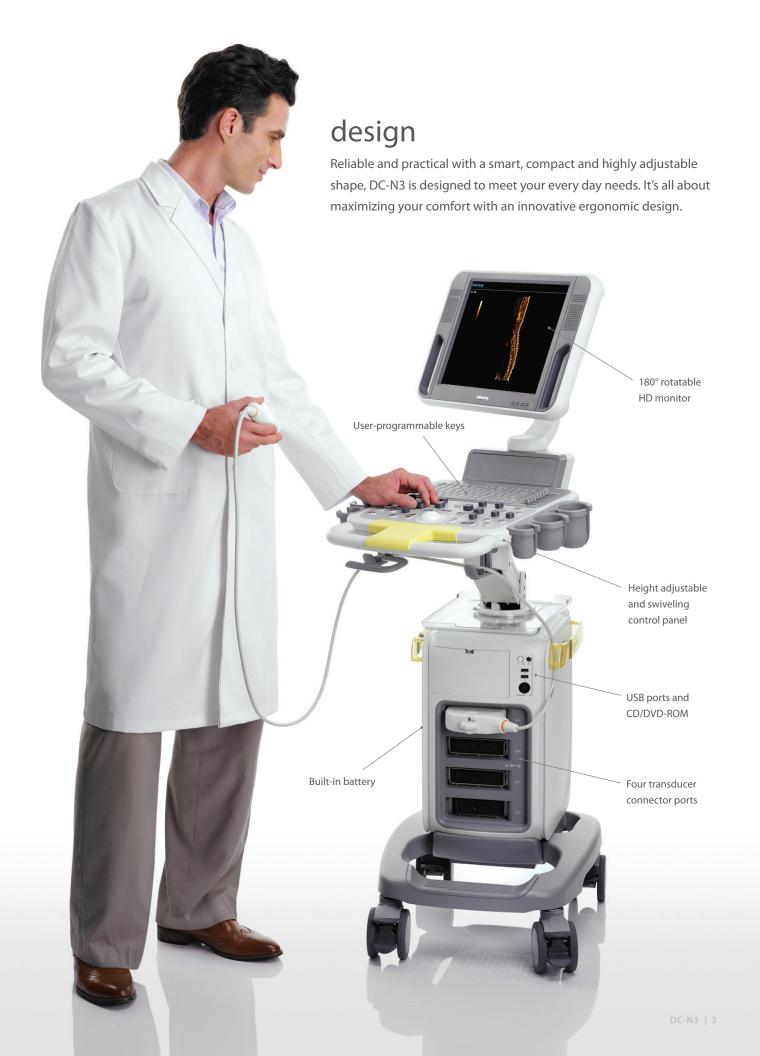

#### Diagnostic Ultrasound System

DC-N3 is fully featured color ultrasound system that supports your needs for faster, reliable and accurate diagnosis. Performance, efficiency, and design are staples of this product that provides an outstanding experience. Compact, easy to use, and ergonomic, it can be moved and positioned effortlessly. Streamlined automation functions and data management let you focus on the patient.

### performance

DC-N3 is equipped with advanced technologies that guarantees excellent performance. It is a unique system that is setting new standards in this segment. Serving a wide variety of diagnostic requirements with a broad range of transducers.