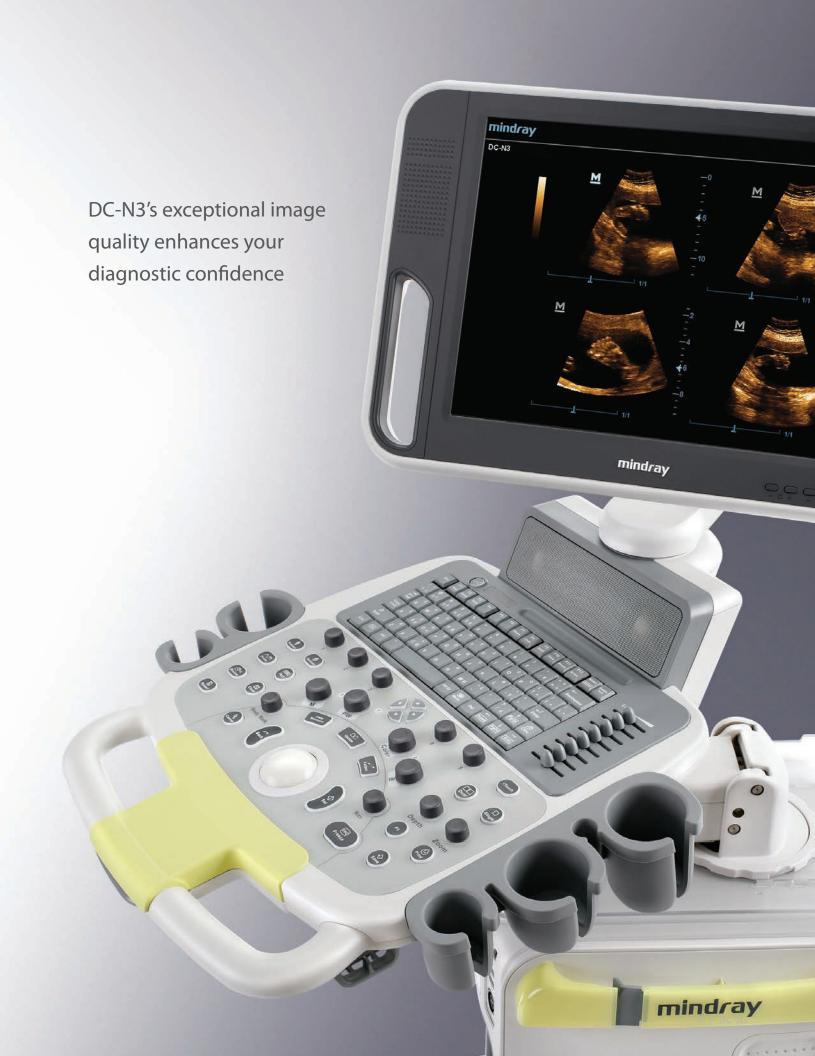

### performance

DC-N3 is equipped with advanced technologies that guarantees excellent performance. It is a unique system that is setting new standards in this segment. Serving a wide variety of diagnostic requirements with a broad range of transducers.

- Phase Shift Harmonic Imaging (PSH): purified harmonic imaging
- · Quad-beam Formation: temporal resolution technology
- iBeam™: spatial compounding
- iClear™: speckle suppression technology
- High Sensitivity Flow: designed to capture low velocity flow
- Auto IMT: automatically detect and calculate intima-media thickness