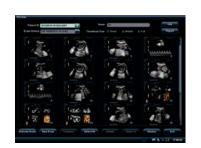

Review with iStation

Time-saving Data Management

Prostate

Tescticle Hydrocele

Median Nerve

Thyroid with Multi-masses

Umbilical Flow

Uterus

Aortic Regurgitation

Iliac Artery