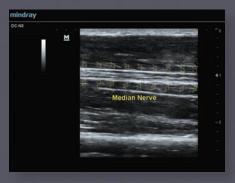

Review with iStation

Time-saving Data Management

Prostate

Tescticle Hydrocele

Median Nerve

Thyroid with Multi-masses

Umbilical Flow

Uterus