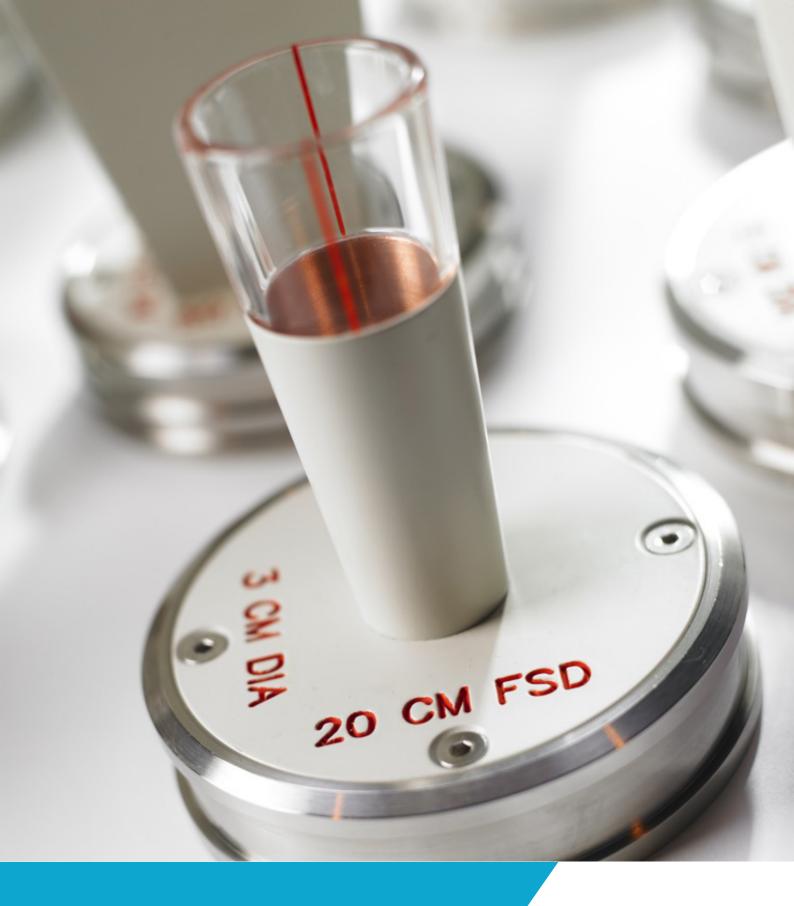

## Xstrahl Treatment Applicators



Ergonomically designed applicator options

**OVAL** 

Xstrahl have developed a new range of oval applicators, designed to be used between the boundary of the lip and facial skin.

| System | FSD | Size        |
|--------|-----|-------------|
| 100    | 15  | 2cm 4cm     |
| 100    | 15  | 2.5cm x 3cm |
| 100    | 15  | 2.5cm x 5cm |
| 100    | 15  | 3cm x 5cm   |
| 200    | 20  | 1cm x 2cm   |
| 200    | 20  | 2cm x 4cm   |
| 200    | 20  | 3cm x 5cm   |
| 200    | 20  | 4cm x 6cm   |



Bespoke sizing available upon request.

100

The Xstrahl 100 is supplied with four 15 cm FSD and two 25 cm FSD open clinical applicators.

| FSD | Size | Open/Closed |
|-----|------|-------------|
| 15  | 2cm  | Open        |
| 15  | 4cm  | Open        |
| 15  | 6cm  |